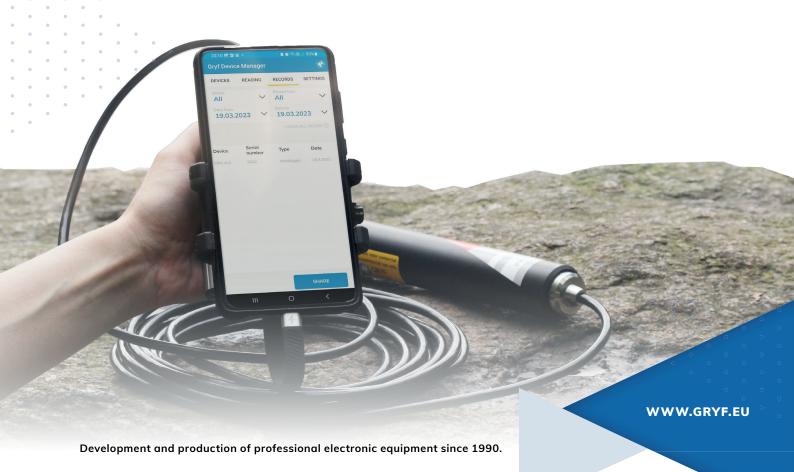

#### **FOR TECHNICIANS**

The service of stationary probes has never been easier.

After connecting the probe, it is possible to perform its diagnostics or calibration using only the interface and a mobile phone.

Calibration protocols in PDF format can be sent separately or in bulk, after completing the service intervention.

A number of software features, such as a calibration guide or the restoration of factory settings, enable the identification and removal of most issues caused by previous unprofessional interventions.

There is no longer a need to share a single handheld device among multiple technicians and worry about its readiness for use.

| Connection of external probes      | Shielded cable, total cable length up to 100m |
|------------------------------------|-----------------------------------------------|
| Power supply of Intelligent probes | 15V / 20mA                                    |
| Power supply                       | via USB cable                                 |
| Communication                      | 4 - 20mA, MODBUS RTU                          |
| Operating temperature range        | -5 °C ÷ 50 °C                                 |
| Storage temperature range          | -20 °C ÷ 70 °C                                |
| Dimensions                         | 95 x 70 x 19 mm                               |