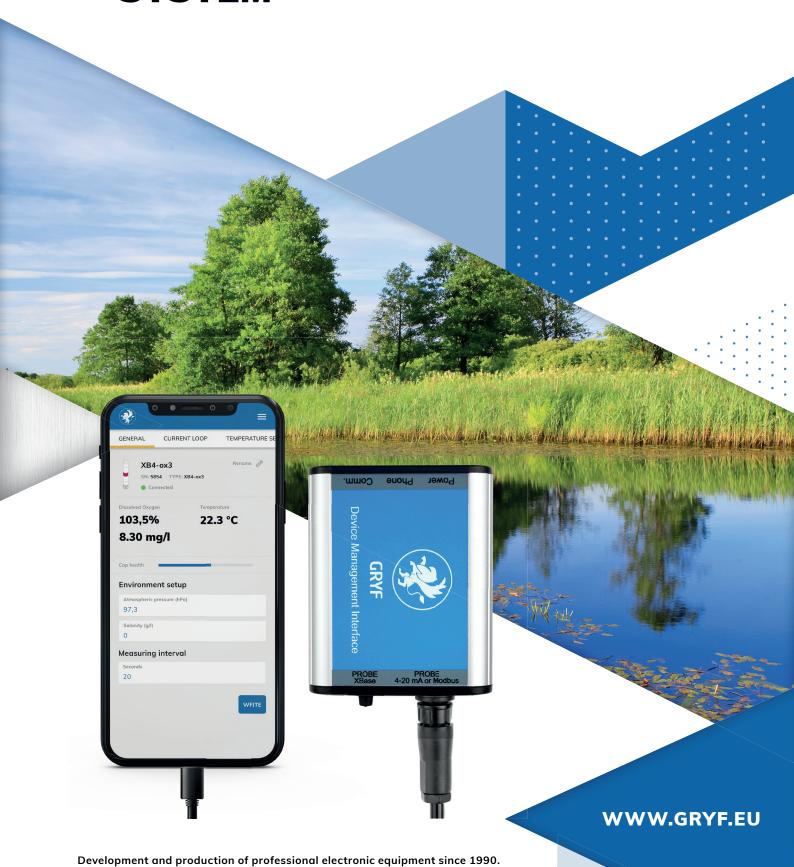

# A SIMPLE DEVICE THAT TURNS YOUR MOBILE PHONE INTO A PROFESSIONAL MEASURING INSTRUMENT.

Easy storage of measured records and subsequent sharing via email, instant messaging services like WhatsApp, or the cloud.

Precise date/time and GPS tagging of records when measuring in the field or on a boat. Extensive data export options for further analysis.

Low electrical consumption of GRYF probes allows for several hours of continuous operation from a mobile phone battery.

#### **FOR TECHNICIANS**

The service of stationary probes has never been easier.

After connecting the probe, it is possible to perform its diagnostics or calibration using only the interface and a mobile phone.